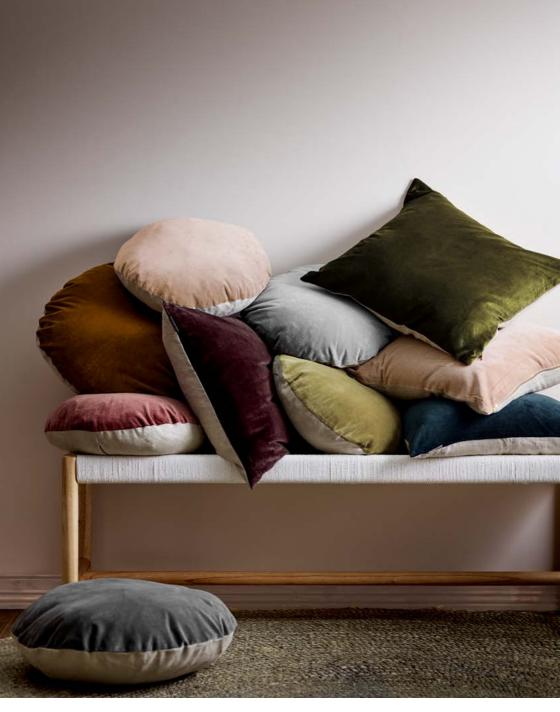

## LUXURY VELVET CUSHIONS

Pure linen, cotton and velvet cushions in a wide range of colours and styles. New Luxury Velvet cushions now available in Pebble, Rosewater, Khaki, Tobacco, Indian Teal and Charcoal in Square (50cm) and Round (45cm & 55cm).

LUXURY VELVET CUSHION
IN PEBBLE \$59.95

LUXURY VELVET CUSHION IN ROSEWATER \$59.95

LUXURY VELVET CUSHION IN KHAKI \$59.95

luxury velvet round cushion In pebble \$69.95

LUXURY VELVET 55CM ROUND
CUSHION IN ROSEWATER \$79.95

LUXURY VELVET 55CM ROUND CUSHION IN KHAKI \$79.95

LUXURY VELVET CUSHION
IN TOBACCO \$59.95

LUXURY VELVET CUSHION
IN INDIAN TEAL \$59.95

LUXURY VELVET CUSHION IN CHARCOAL \$59.95

LUXURY VELVET 55CM ROUND CUSHION IN TOBACCO \$79.95

luxury velvet 55CM round Cushion in Indian teal \$79.95

luxury velvet 55CM round cushion in charcoal \$79.95

LUXURY VELVET CUSHION IN MAHOGANY \$59.95

LUXURY VELVET CUSHION
IN OLIVE \$59.95

LUXURY VELVET CUSHION
IN GINGER \$59.95

luxury velvet round cushion in mahogany \$69.95

luxury velvet round cushion in olive \$69.95

luxury velvet round cushion in ginger \$69.95

LUXURY VELVET CUSHION IN NUDE \$59.95

LUXURY VELVET ROUND CUSHION
IN NUDE \$69.95

luxury velvet cushion in fig \$59.95