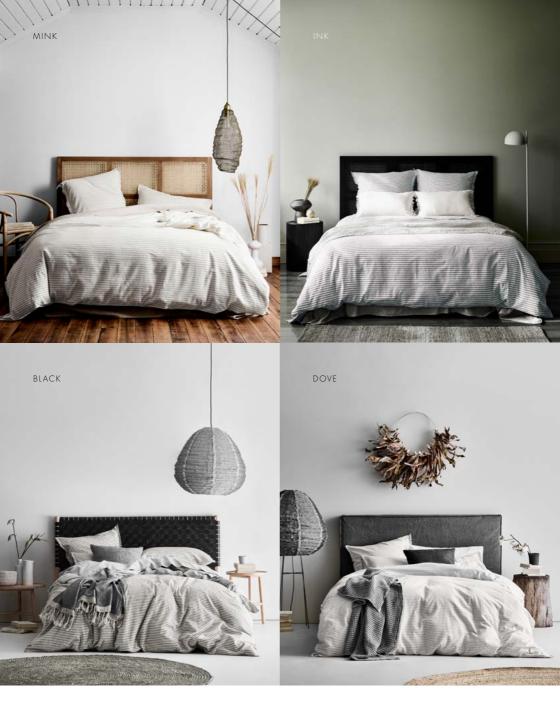

## CHAMBRAY SHEET SETS

Pure Cotton Sheet Sets finished with a vintage wash for an extra soft hand-feel. Available in mink, dove, ink and smoke

Sets include: 40cm deep fitted sheet, extra-large flat sheet and 2 x standard pillowcases

Queen Sheet Set \$249 and King Sheet Set \$279