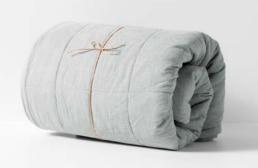

## MAISON VINTAGE BED COVER IN INDIAN TEAL

Vintage-washed sustainable French Flax/cotton bed cover finished with stitched square pattern, bias trim and pure cotton fill Size 260cm x 240cm fits King and Queen Beds \$299