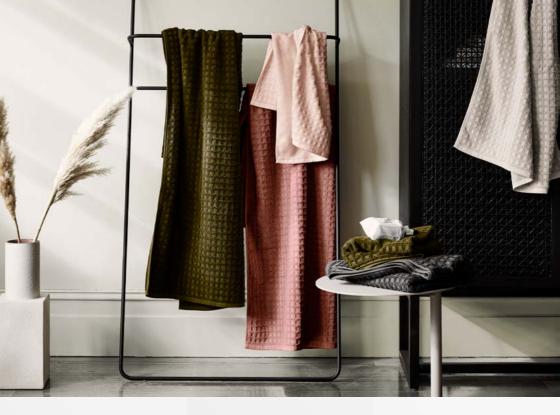

#### PAROS BATH TOWELS

Our Paros and Waffle collections offer beautifully finished plain-dyed bath towels that are woven from sustainably sourced cotton, which means it's better for those who grow it, the farmland it grows on, and the cotton industry as a whole. Not only does that result in less impact on the environment, but it also makes for a luxuriously soft and highly absorbent towel.

The full Paros collection contains 14 harmonious colours, including new additions mustard, tobacco and khaki.

PAROS TOWEL

PAROS TOWEL IN TOBACCO

PAROS TOWEL

PAROS TOWEL IN MAHOGANY

PAROS TOWEL IN EUCALYPT

PAROS TOWEL IN PINK CLAY

PAROS TOWEL IN WHITE

PAROS TOWEL IN NATURAL

PAROS TOWEL IN DOVE

PAROS TOWEL IN CHARCOAL

PAROS TOWEL IN BLACK

PAROS TOWEL IN OLIVE

PAROS TOWEL IN LIMESTONE

PAROS TOWEL IN SLATE

WAFFLE TOWEL IN CLAY

Waffle Towel In Mahogany

Waffle Towel In Khaki

Waffle towel In White

Waffle Towel In Natural

Waffle towel In dove

WAFFLE TOWEL IN CHARCOAL

WAFFLE TOWEL IN SLATE