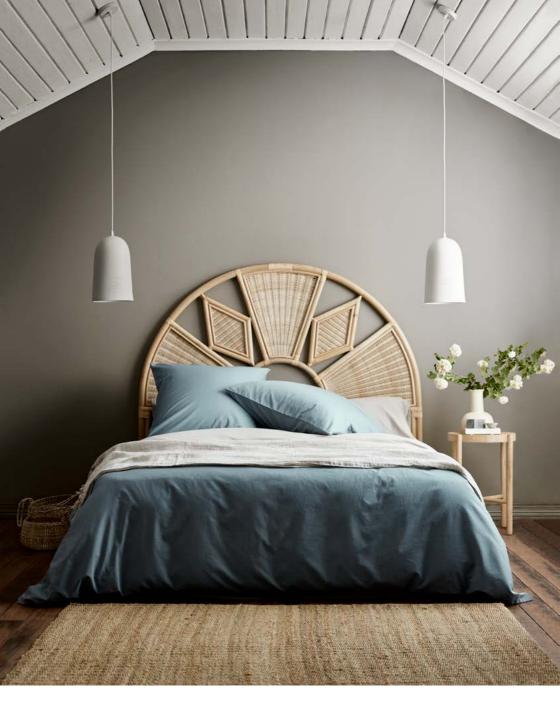

#### HALO ORGANIC BEDLINEN IN ROSEWATER

Made in Green & GOTS certified 100% organic cotton bedlinen, stonewashed and finished with invisible zippers. Queen Quilt Cover \$229 | King Quilt Cover \$249 | Standard Pillowcase \$29.95 | European Pillowcase \$49.95



#### HALO ORGANIC BEDLINEN IN TOBACCO

Made in Green & GOTS certified 100% organic cotton bedlinen, stonewashed and finished with invisible zippers. Queen Quilt Cover \$229 | King Quilt Cover \$249 | Standard Pillowcase \$29.95 | European Pillowcase \$49.95



#### HALO ORGANIC BEDLINEN IN EUCALYPT



#### HALO ORGANIC BEDLINEN IN WHITE

Made in Green & GOTS certified 100% organic cotton bedlinen, stonewashed and finished with invisible zippers. Queen Quilt Cover \$229 | King Quilt Cover \$249 | Standard Pillowcase \$29.95 | European Pillowcase \$49.95



## HALO ORGANIC BEDLINEN IN PEBBLE

Made in Green & GOTS certified 100% organic cotton bedlinen, stonewashed and finished with invisible zippers. Queen Quilt Cover \$229 | King Quilt Cover \$249 | Standard Pillowcase \$29.95 | European Pillowcase \$49.95



## OXFORD BEDLINEN IN BLACK

Made in Green certified linen/cotton bedlinen, woven in an oxford weave and featuring grosgrain hand-ties in black.

Queen Quilt Cover \$279 | King Quilt Cover \$299 | Standard Pillowcase \$39.95 | European Pil