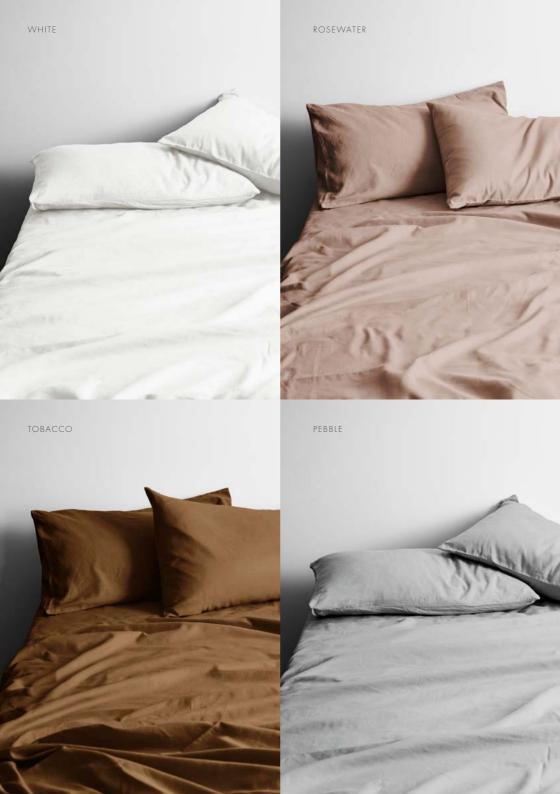

#### HALO ORGANIC BEDLINEN IN WHITE

Made in Green & GOTS certified 100% organic cotton bedlinen, stonewashed and finished with invisible zippers. Queen Quilt Cover \$229 | King Quilt Cover \$249 | Standard Pillowcase \$29.95 | European Pillowcase \$49.95

#### HALO ORGANIC BEDLINEN IN ROSEWATER

Made in Green & GOTS certified 100% organic cotton bedlinen, stonewashed and finished with invisible zippers. Queen Quilt Cover \$229 | King Quilt Cover \$249 | Standard Pillowcase \$29.95 | European Pillowcase \$49.95

#### HALO ORGANIC BEDLINEN IN TOBACCO

Made in Green & GOTS certified 100% organic cotton bedlinen, stonewashed and finished with invisible zippers. Queen Quilt Cover \$229 | King Quilt Cover \$249 | Standard Pillowcase \$29.95 | European Pillowcase \$49.95

## HALO ORGANIC BEDLINEN IN PEBBLE

Made in Green & GOTS certified 100% organic cotton bedlinen, stonewashed and finished with invisible zippers. Queen Quilt Cover \$229 | King Quilt Cover \$249 | Standard Pillowcase \$29.95 | European Pillowcase \$49.95