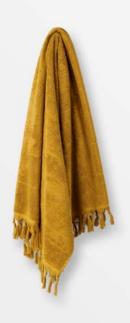

VINTAGE LINEN FRINGE THROW IN TOBACCO \$149

VINTAGE LINEN FRINGE THROW IN SLATE \$149

VINTAGE LINEN FRINGE THROW IN CLAY \$149

VINTAGE LINEN FRINGE THROW IN LIMESTONE \$149

vintage linen fringe throw in lilac \$149