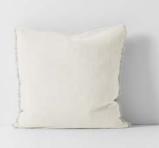

## VINTAGE LINEN CUSHIONS

Pure linen, cotton and velvet cushions in a wide range of colours and styles. New Vintage Linen Fringe cushions now available in Tobacco and Khaki in Rectangle  $(35 \times 55 \text{cm})$ , Square (50 cm) and Round (45 cm).

VINTAGE LINEN FRINGE 35 X 55 CUSHION IN MARSHMALLOW \$59.95

VINTAGE LINEN FRINGE CUSHION IN MARSHMALLOW \$59.95

VINTAGE LINEN FRINGE ROUND CUSHION IN MARSHMALLOW \$69.95

VINTAGE LINEN FRINGE 35 X 55 CUSHION IN LIMESTONE \$59.95

VINTAGE LINEN FRINGE CUSHION IN LIMESTONE \$59.95

VINTAGE LINEN FRINGE ROUND CUSHION IN LIMESTONE \$69.95

VINTAGE LINEN FRINGE 35 X 55 CUSHION IN OLIVE \$59.95

VINTAGE LINEN FRINGE CUSHION IN OLIVE \$59.95