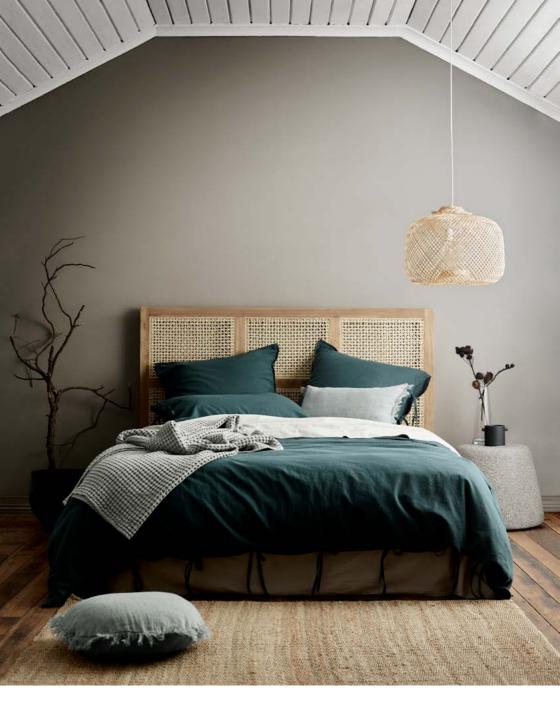

#### LUXURY VELVET BEDLINEN IN INDIAN TEAL

100% cotton velvet front with matching pure cotton percale reverse, finished with brass zipper on the european pillowcase.

Queen Quilt Cover \$299 | King Quilt Cover \$329 Standard Pillowcase \$49.95 | European Pillowcase \$69.95