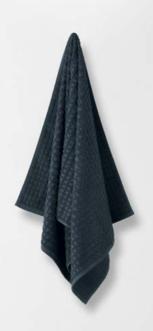

#### PAROS BATH TOWELS

Our Paros and Waffle collections offer beautifully finished plain-dyed bath towels that are woven from sustainably sourced cotton, which means it's better for those who grow it, the farmland it grows on, and the cotton industry as a whole. Not only does that result in less impact on the environment, but it also makes for a luxuriously soft and highly absorbent towel.

The full Paros collection contains 14 harmonious colours, including new additions mustard, tobacco and khaki.

PAROS TOWEL

PAROS TOWEL IN TOBACCO

PAROS TOWEL

PAROS TOWEL IN MAHOGANY

PAROS TOWEL IN EUCALYPT

PAROS TOWEL IN PINK CLAY

PAROS TOWEL IN WHITE

PAROS TOWEL IN NATURAL

PAROS TOWEL IN DOVE

PAROS TOWEL IN CHARCOAL

PAROS TOWEL IN BLACK

PAROS TOWEL IN OLIVE

PAROS TOWEL IN LIMESTONE

PAROS TOWEL IN SLATE