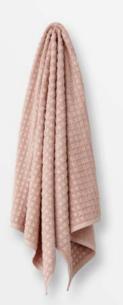

#### PAROS BATH TOWELS

Our Paros and Waffle collections offer beautifully finished plain-dyed bath towels that are woven from sustainably sourced cotton, which means it's better for those who grow it, the farmland it grows on, and the cotton industry as a whole. Not only does that result in less impact on the environment, but it also makes for a luxuriously soft and highly absorbent towel.

The full Paros collection contains 14 harmonious colours, including new additions mustard, tobacco and khaki.

PAROS TOWEL

PAROS TOWEL IN TOBACCO

PAROS TOWEL

PAROS TOWEL IN MAHOGANY

PAROS TOWEL IN EUCALYPT

PAROS TOWEL IN PINK CLAY

PAROS TOWEL IN WHITE

PAROS TOWEL IN NATURAL

PAROS TOWEL IN DOVE

PAROS TOWEL IN CHARCOAL

PAROS TOWEL IN BLACK

PAROS TOWEL IN OLIVE

PAROS TOWEL IN LIMESTONE

PAROS TOWEL IN SLATE