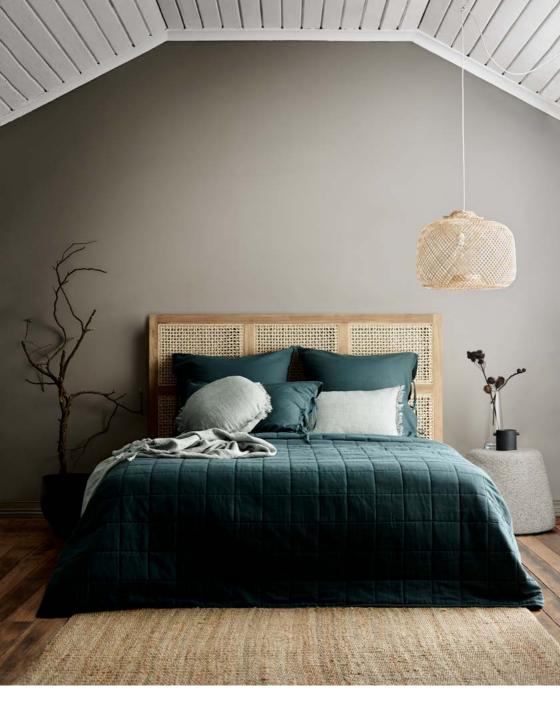

#### MAISON VINTAGE BEDLINEN IN INDIAN TEAL

## MAISON VINTAGE BED COVER IN INDIAN TEAL

Vintage-washed sustainable French Flax/cotton bed cover finished with stitched square pattern, bias trim and pure cotton fill Size 260cm x 240cm fits King and Queen Beds \$299