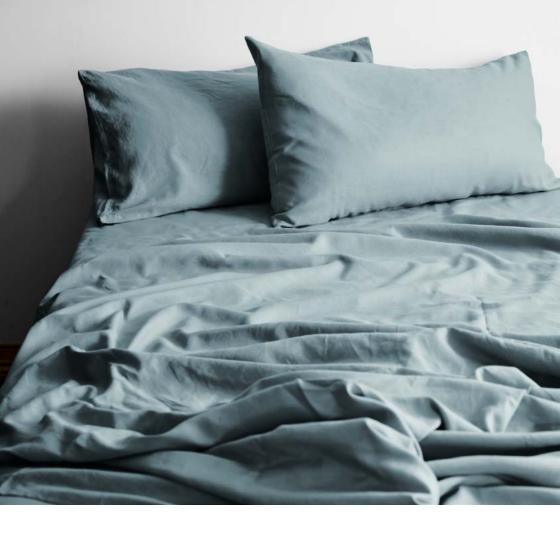

## HALO ORGANIC SHEET SETS

Our 100% organic cotton percale bedlinen is all about mindful design and eco-friendly interiors. Woven with a high-quality 370 thread count, our organic cotton is a specifically selected variety that is adapted to local conditions, making it naturally robust without the need for harmful fertilizers and chemicals, and also requires less water to grow. Finished with a light stonewash for an elegant matte look, our Halo Organic range also has a beautifully soft hand feel. Made in Green by OEKO-TEX is a traceable product label for textiles manufactured in environmentally friendly facilities and under socially responsible working conditions, with the added assurance of no harmful chemicals.

Sheet Sets available in Eucalypt, White, Rosewater, Tobacco, and Pebble
Sets include: 40cm deep fitted sheet, extra-large flat sheet and 2 x standard pillowcases
Queen Sheet Set \$259 and King Sheet Set \$289