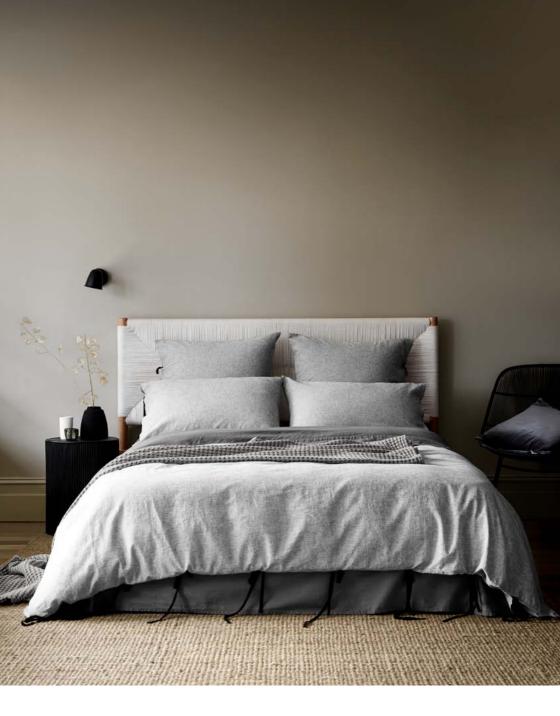

## OXFORD BEDLINEN IN BLACK

Made in Green certified linen/cotton bedlinen, woven in an oxford weave and featuring grosgrain hand-ties in black.

Queen Quilt Cover \$279 | King Quilt Cover \$299 | Standard Pillowcase \$39.95 | European Pillowcase \$59.95