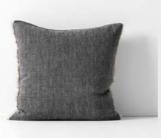

## VINTAGE LINEN CUSHIONS

Pure linen, cotton and velvet cushions in a wide range of colours and styles. New Vintage Linen Fringe cushions now available in Tobacco and Khaki in Rectangle  $(35 \times 55 \text{cm})$ , Square (50 cm) and Round (45 cm).

VINTAGE LINEN FRINGE ROUND CUSHION IN OLIVE \$69.95

VINTAGE LINEN FRINGE 35 X 55 CUSHION IN CLAY \$59.95

VINTAGE LINEN FRINGE CUSHION IN CLAY \$59.95

VINTAGE LINEN FRINGE ROUND CUSHION IN CLAY \$69.95

VINTAGE LINEN FRINGE CUSHION IN CHARCOAL \$59.95

Chambray linen cushion In black \$69.95

CHAMBRAY LINEN CUSHION IN MARSHMALLOW \$69.95