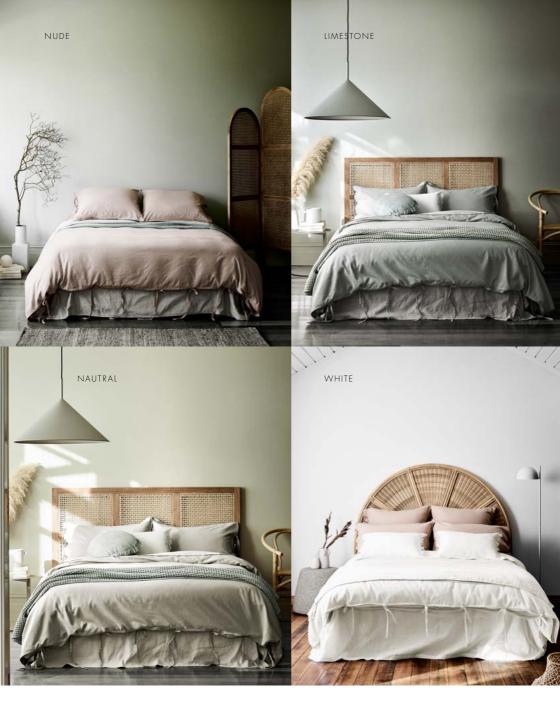

#### MAISON VINTAGE BEDLINEN

Queen \$229 | King \$249 | Super King \$299 | Standard Pillowcase \$39.95 | European Pillowcase \$49.95 Sizes and pillowcases subject to availability

Sheet Sets available in Indian Teal, Tobacco, Khaki, Limestone, White, Natural, Nude, Olive, Charcoal and Ink Sets include: 40cm deep fitted sheet, extra-large flat sheet and 2 x standard pillowcases Queen Sheet Set \$329 and King Sheet Set \$349