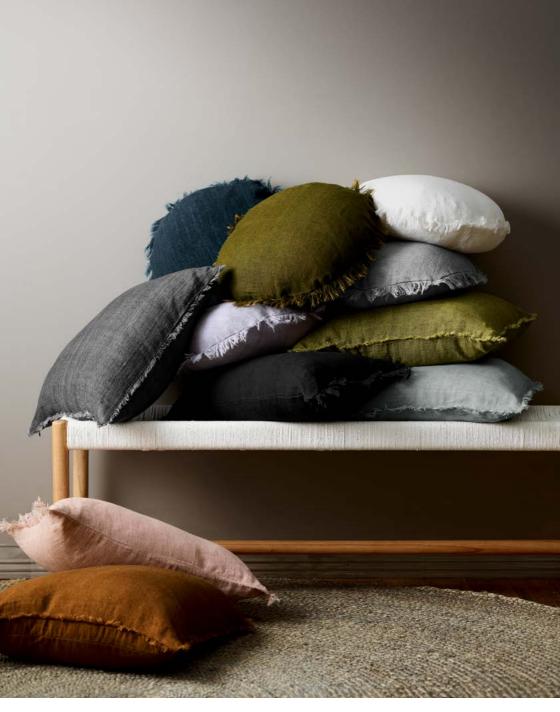

## VINTAGE LINEN CUSHIONS

Pure linen, cotton and velvet cushions in a wide range of colours and styles. New Vintage Linen Fringe cushions now available in Tobacco and Khaki in Rectangle  $(35 \times 55 \text{cm})$ , Square (50 cm) and Round (45 cm).

VINTAGE LINEN FRINGE 35 X 55 CUSHION IN TOBACCO \$59.95

VINTAGE LINEN FRINGE CUSHION IN TOBACCO \$59.95

VINTAGE LINEN FRINGE ROUND CUSHION IN TOBACCO \$69.95

VINTAGE LINEN FRINGE 35 X 55 CUSHION IN KHAKI \$59.95

VINTAGE LINEN FRINGE CUSHION IN KHAKI \$59.95

VINTAGE LINEN FRINGE ROUND CUSHION IN KHAKI \$69.95

VINTAGE LINEN FRINGE 35 X 55 CUSHION IN SLATE \$59.95

VINTAGE LINEN FRINGE CUSHION IN SLATE \$59.95

VINTAGE LINEN FRINGE ROUND CUSHION IN SLATE \$69.95

VINTAGE LINEN FRINGE 35 X 55 CUSHION IN LILAC \$59.95

VINTAGE LINEN FRINGE CUSHION IN LILAC \$59.95

VINTAGE LINEN FRINGE ROUND CUSHION IN LILAC \$69.95

VINTAGE LINEN FRINGE 3.5 X 5.5 CUSHION IN SMOKE \$59.95

VINTAGE LINEN FRINGE CUSHION IN SMOKE \$59.95

VINTAGE LINEN FRINGE ROUND CUSHION IN SMOKE \$69.95

VINTAGE LINEN FRINGE 35 X 55 CUSHION IN BLACK \$59.95

VINTAGE LINEN FRINGE CUSHION IN BLACK \$59.95

VINTAGE LINEN FRINGE ROUND CUSHION IN BLACK \$69.95

VINTAGE LINEN FRINGE 35 X 55 CUSHION IN MARSHMALLOW \$59.95

VINTAGE LINEN FRINGE CUSHION IN MARSHMALLOW \$59.95

VINTAGE LINEN FRINGE ROUND CUSHION IN MARSHMALLOW \$69.95

VINTAGE LINEN FRINGE 35 X 55 CUSHION IN LIMESTONE \$59.95

VINTAGE LINEN FRINGE CUSHION IN LIMESTONE \$59.95

VINTAGE LINEN FRINGE ROUND CUSHION IN LIMESTONE \$69.95

VINTAGE LINEN FRINGE 35 X 55 CUSHION IN OLIVE \$59.95

VINTAGE LINEN FRINGE CUSHION IN OLIVE \$59.95

VINTAGE LINEN FRINGE ROUND CUSHION IN OLIVE \$69.95

VINTAGE LINEN FRINGE 35 X 55 CUSHION IN CLAY \$59.95

VINTAGE LINEN FRINGE CUSHION IN CLAY \$59.95

VINTAGE LINEN FRINGE ROUND CUSHION IN CLAY \$69.95

VINTAGE LINEN FRINGE CUSHION IN CHARCOAL \$59.95

Chambray linen cushion In black \$69.95

CHAMBRAY LINEN CUSHION IN MARSHMALLOW \$69.95