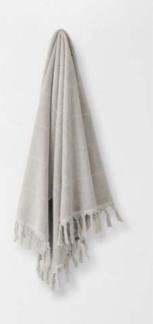

#### PAROS BATH TOWELS

Our Paros and Waffle collections offer beautifully finished plain-dyed bath towels that are woven from sustainably sourced cotton, which means it's better for those who grow it, the farmland it grows on, and the cotton industry as a whole. Not only does that result in less impact on the environment, but it also makes for a luxuriously soft and highly absorbent towel.

The full Paros collection contains 14 harmonious colours, including new additions mustard, tobacco and khaki.

PAROS TOWEL

PAROS TOWEL IN TOBACCO

PAROS TOWEL

PAROS TOWEL IN MAHOGANY

PAROS TOWEL IN EUCALYPT

PAROS TOWEL IN PINK CLAY