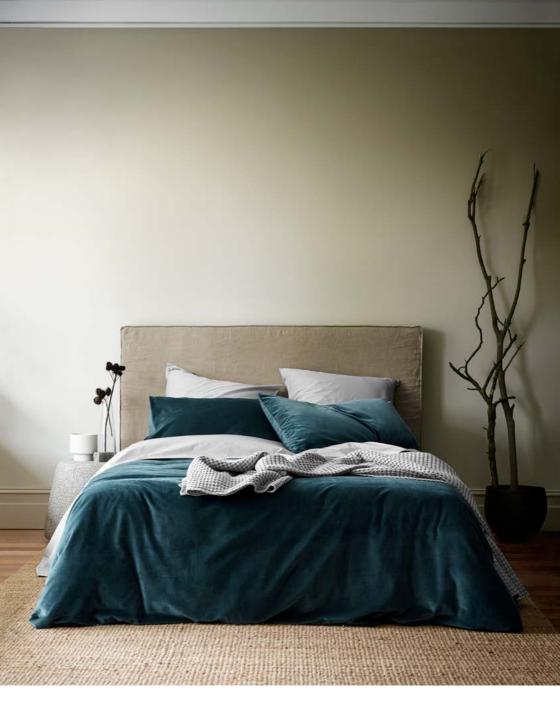

#### LUXURY VELVET BEDLINEN IN INDIAN TEAL

100% cotton velvet front with matching pure cotton percale reverse, finished with brass zipper on the european pillowcase.

Queen Quilt Cover \$299 | King Quilt Cover \$329 Standard Pillowcase \$49.95 | European Pillowcase \$69.95