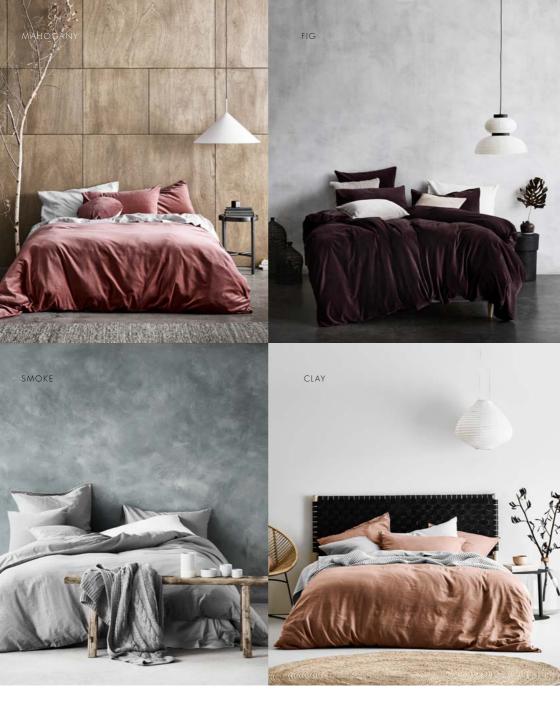

## MAISON VINTAGE SHEET SETS

Our luxurious Maison Vintage bedlinen collection is made from flax grown in the coastal regions of France blended with sustainably sourced cotton. Finished with a vintage wash for an elegant matte look, our beautifully soft Maison Vintage sheets are the perfect accompaniment to our existing collections. Made in Green by OEKO-TEX is a traceable product label for textiles manufactured in environmentally friendly facilities and under socially responsible working conditions, with the added assurance of no harmful chemicals.

Sheet Sets available in Indian Teal, Tobacco, Khaki, Limestone, White, Natural, Nude, Olive, Charcoal and Ink Sets include: 40cm deep fitted sheet, extra-large flat sheet and 2 x standard pillowcases Queen Sheet Set \$329 and King Sheet Set \$349