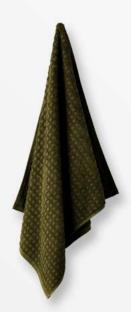

#### PAROS BATH TOWELS

Our Paros and Waffle collections offer beautifully finished plain-dyed bath towels that are woven from sustainably sourced cotton, which means it's better for those who grow it, the farmland it grows on, and the cotton industry as a whole. Not only does that result in less impact on the environment, but it also makes for a luxuriously soft and highly absorbent towel.

The full Paros collection contains 14 harmonious colours, including new additions mustard, tobacco and khaki.

PAROS TOWEL

PAROS TOWEL IN TOBACCO

PAROS TOWEL

PAROS TOWEL IN MAHOGANY

PAROS TOWEL IN EUCALYPT

PAROS TOWEL IN PINK CLAY

PAROS TOWEL IN WHITE

PAROS TOWEL IN NATURAL

PAROS TOWEL IN DOVE

PAROS TOWEL IN CHARCOAL

PAROS TOWEL IN BLACK

PAROS TOWEL IN OLIVE

PAROS TOWEL IN LIMESTONE

PAROS TOWEL IN SLATE