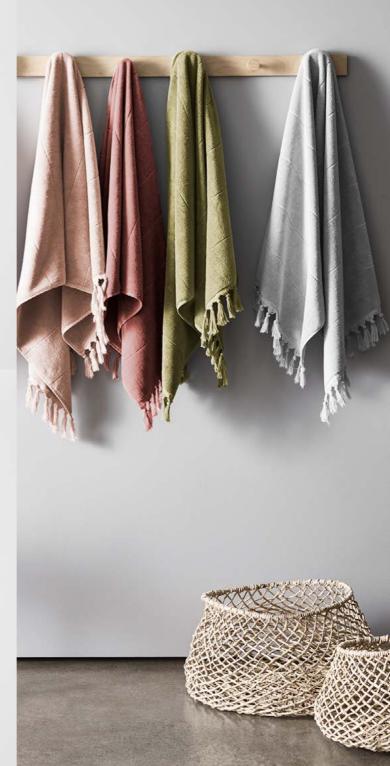

#### PAROS BATH TOWELS

Our Paros and Waffle collections offer beautifully finished plain-dyed bath towels that are woven from sustainably sourced cotton, which means it's better for those who grow it, the farmland it grows on, and the cotton industry as a whole. Not only does that result in less impact on the environment, but it also makes for a luxuriously soft and highly absorbent towel.

The full Paros collection contains 14 harmonious colours, including new additions mustard, tobacco and khaki.

PAROS TOWEL

PAROS TOWEL IN TOBACCO

PAROS TOWEL

PAROS TOWEL IN MAHOGANY

PAROS TOWEL IN EUCALYPT

PAROS TOWEL IN PINK CLAY

PAROS TOWEL IN WHITE

PAROS TOWEL IN NATURAL

PAROS TOWEL IN DOVE

PAROS TOWEL IN CHARCOAL

PAROS TOWEL IN BLACK

PAROS TOWEL IN OLIVE

PAROS TOWEL IN LIMESTONE

PAROS TOWEL IN SLATE