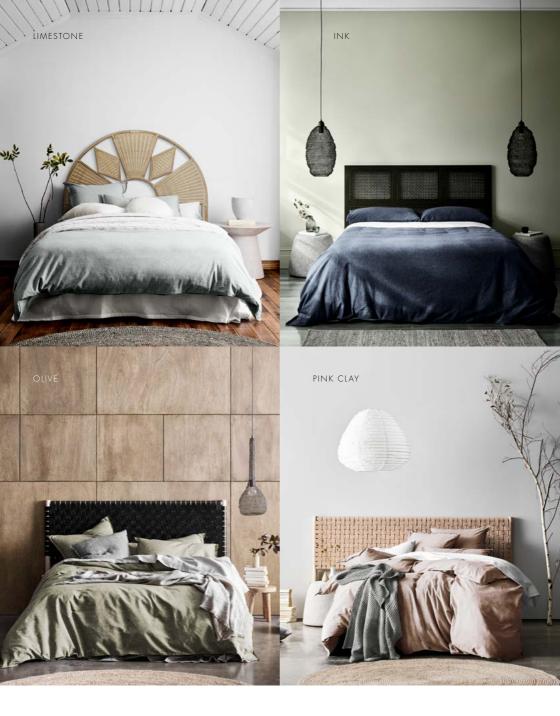

Sheet Sets available in Indian Teal, Tobacco, Khaki, Limestone, White, Natural, Nude, Olive, Charcoal and Ink Sets include: 40cm deep fitted sheet, extra-large flat sheet and 2 x standard pillowcases Queen Sheet Set \$329 and King Sheet Set \$349