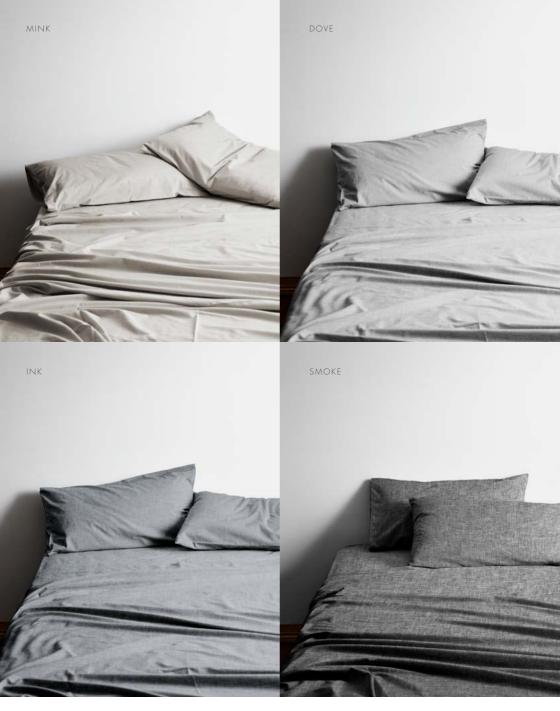

## CHAMBRAY SHEET SETS

Pure Cotton Sheet Sets finished with a vintage wash for an extra soft hand-feel. Available in mink, dove, ink and smoke

Sets include: 40cm deep fitted sheet, extra-large flat sheet and 2 x standard pillowcases