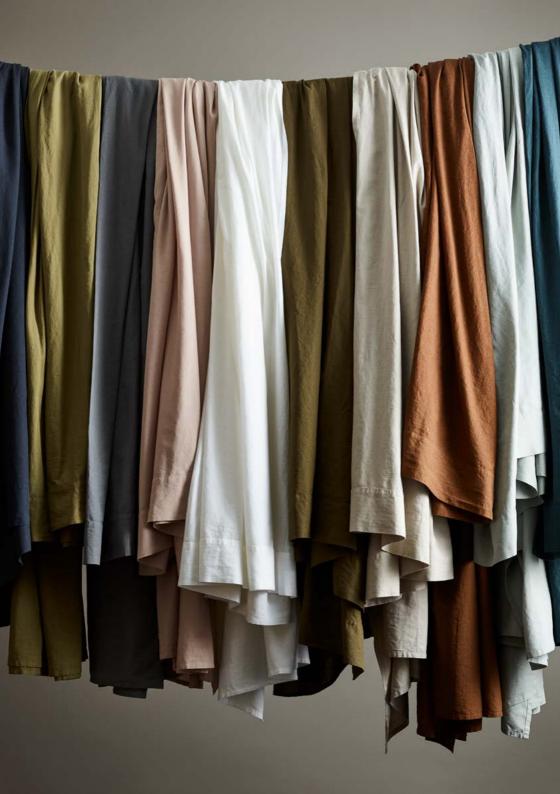

## HALO ORGANIC SHEET SETS

Our 100% organic cotton percale bedlinen is all about mindful design and eco-friendly interiors. Woven with a high-quality 370 thread count, our organic cotton is a specifically selected variety that is adapted to local conditions, making it naturally robust without the need for harmful fertilizers and chemicals, and also requires less water to grow. Finished with a light stonewash for an elegant matte look, our Halo Organic range also has a beautifully soft hand feel. Made in Green by OEKO-TEX is a traceable product label for textiles manufactured in environmentally friendly facilities and under socially responsible working conditions, with the added assurance of no harmful chemicals.

Sheet Sets available in Eucalypt, White, Rosewater, Tobacco, and Pebble
Sets include: 40cm deep fitted sheet, extra-large flat sheet and 2 x standard pillowcases
Queen Sheet Set \$259 and King Sheet Set \$289