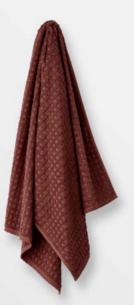

#### PAROS BATH TOWELS

Our Paros and Waffle collections offer beautifully finished plain-dyed bath towels that are woven from sustainably sourced cotton, which means it's better for those who grow it, the farmland it grows on, and the cotton industry as a whole. Not only does that result in less impact on the environment, but it also makes for a luxuriously soft and highly absorbent towel.

The full Paros collection contains 14 harmonious colours, including new additions mustard, tobacco and khaki.

PAROS TOWEL

PAROS TOWEL IN TOBACCO

PAROS TOWEL

PAROS TOWEL IN MAHOGANY

PAROS TOWEL IN EUCALYPT

PAROS TOWEL IN PINK CLAY

PAROS TOWEL IN WHITE

PAROS TOWEL IN NATURAL

PAROS TOWEL IN DOVE

PAROS TOWEL IN CHARCOAL

PAROS TOWEL IN BLACK

PAROS TOWEL IN OLIVE

PAROS TOWEL IN LIMESTONE

PAROS TOWEL IN SLATE