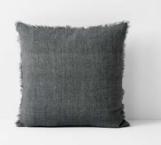

## VINTAGE LINEN CUSHIONS

Pure linen, cotton and velvet cushions in a wide range of colours and styles. New Vintage Linen Fringe cushions now available in Tobacco and Khaki in Rectangle  $(35 \times 55 \text{cm})$ , Square (50 cm) and Round (45 cm).

VINTAGE LINEN FRINGE CUSHION IN KHAKI \$59.95

VINTAGE LINEN FRINGE ROUND CUSHION IN KHAKI \$69.95

VINTAGE LINEN FRINGE 35 X 55 CUSHION IN SLATE \$59.95

VINTAGE LINEN FRINGE CUSHION IN SLATE \$59.95

VINTAGE LINEN FRINGE ROUND CUSHION IN SLATE \$69.95