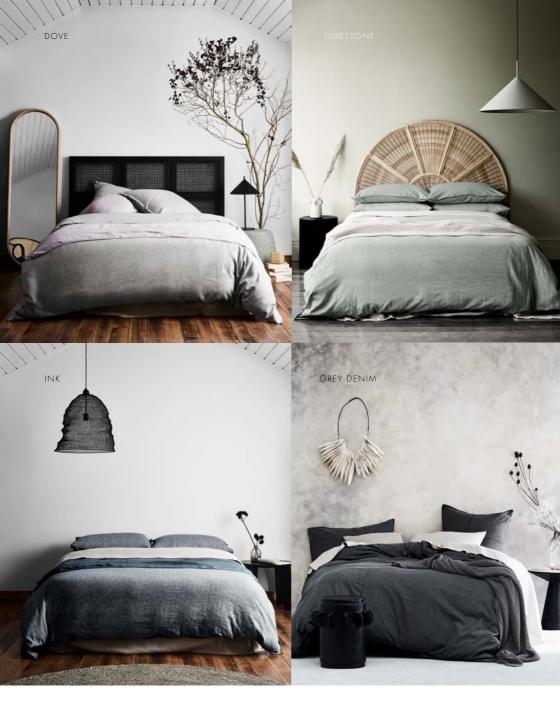

Sheet Sets available in Indian Teal, Tobacco, Khaki, Limestone, White, Natural, Nude, Olive, Charcoal and Ink Sets include: 40cm deep fitted sheet, extra-large flat sheet and 2 x standard pillowcases Queen Sheet Set \$329 and King Sheet Set \$349

## CHAMBRAY SHEET SETS

Pure Cotton Sheet Sets finished with a vintage wash for an extra soft hand-feel. Available in mink, dove, ink and smoke

Sets include: 40cm deep fitted sheet, extra-large flat sheet and 2 x standard pillowcases

# VINTAGE STRIPE SHEET SETS

Pure Cotton Sheet Sets finished with a vintage wash for an extra soft hand-feel. Available in dove, smoke and mink Sets include: 40cm deep fitted sheet, extra-large flat sheet and 2 x standard pillowcases