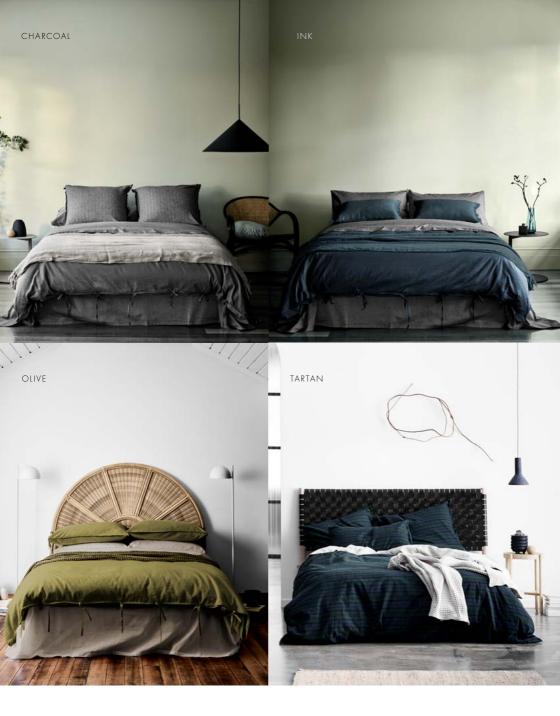

Sheet Sets available in Indian Teal, Tobacco, Khaki, Limestone, White, Natural, Nude, Olive, Charcoal and Ink Sets include: 40cm deep fitted sheet, extra-large flat sheet and 2 x standard pillowcases Queen Sheet Set \$329 and King Sheet Set \$349