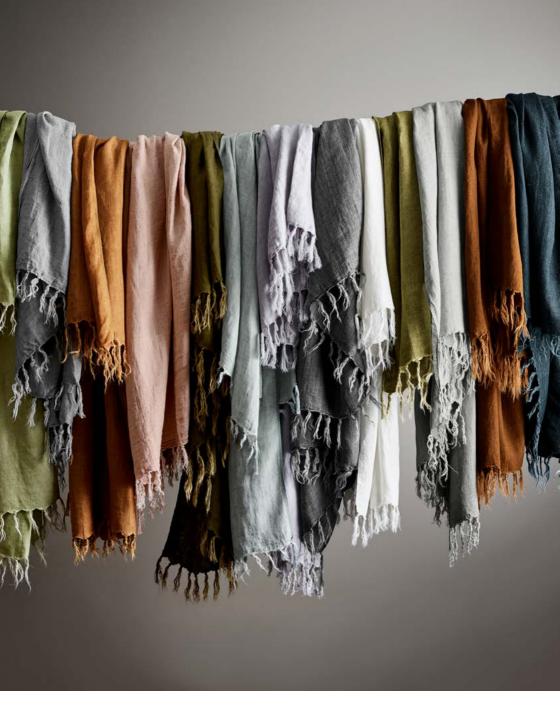

## THROWS

Available in a wide array of seasonal colours, patterns and textural pure cotton knits and stonewashed linens.

New Vintage Linen Fringe cushions now available in Tobacco and Khaki.

VINTAGE LINEN FRINGE THROW IN KHAKI \$149

VINTAGE LINEN FRINGE THROW IN TOBACCO \$149

VINTAGE LINEN FRINGE THROW IN SLATE \$149

VINTAGE LINEN FRINGE THROW IN CLAY \$149

VINTAGE LINEN FRINGE THROW IN LIMESTONE \$149

vintage linen fringe throw in lilac \$149

VINTAGE LINEN FRINGE THROW IN CINNAMON \$149

VINTAGE LINEN FRINGE THROW IN WILLOW \$149

VINTAGE LINEN FRINGE THROW IN BLACK \$149

VINTAGE LINEN fringe throw in OLIVE \$149

VINTAGE LINEN FRINGE THROW IN SMOKE \$149