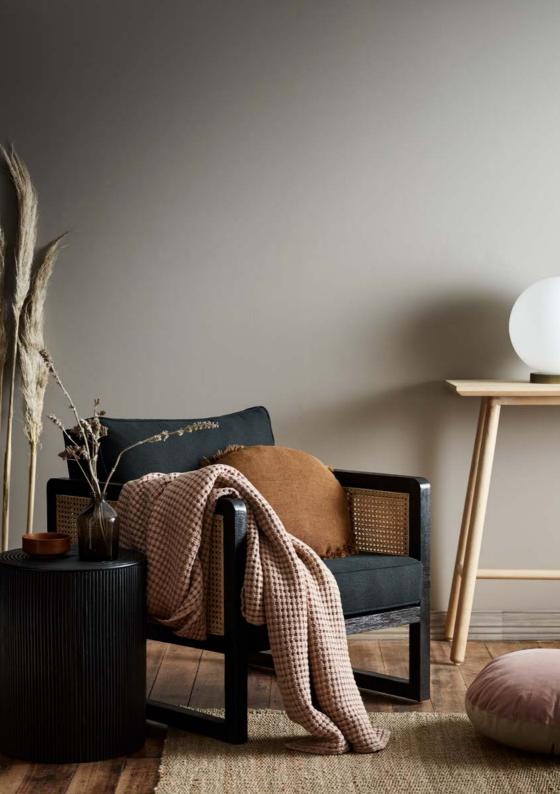

## VINTAGE LINEN CUSHIONS

Pure linen, cotton and velvet cushions in a wide range of colours and styles. New Vintage Linen Fringe cushions now available in Tobacco and Khaki in Rectangle  $(35 \times 55 \text{cm})$ , Square (50 cm) and Round (45 cm).

## THROWS

Available in a wide array of seasonal colours, patterns and textural pure cotton knits and stonewashed linens.

New Vintage Linen Fringe cushions now available in Tobacco and Khaki.

VINTAGE LINEN FRINGE THROW IN KHAKI \$149