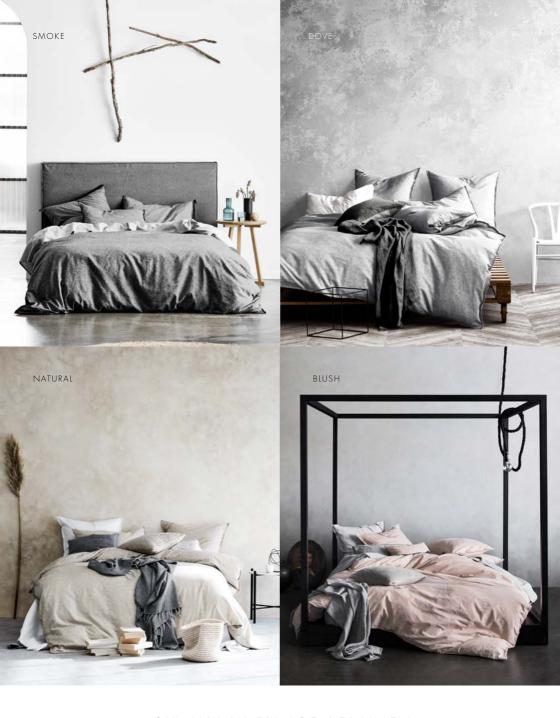

## HALO ORGANIC SHEET SETS

Our 100% organic cotton percale bedlinen is all about mindful design and eco-friendly interiors. Woven with a high-quality 370 thread count, our organic cotton is a specifically selected variety that is adapted to local conditions, making it naturally robust without the need for harmful fertilizers and chemicals, and also requires less water to grow. Finished with a light stonewash for an elegant matte look, our Halo Organic range also has a beautifully soft hand feel. Made in Green by OEKO-TEX is a traceable product label for textiles manufactured in environmentally friendly facilities and under socially responsible working conditions, with the added assurance of no harmful chemicals.

Sheet Sets available in Eucalypt, White, Rosewater, Tobacco, and Pebble
Sets include: 40cm deep fitted sheet, extra-large flat sheet and 2 x standard pillowcases
Queen Sheet Set \$259 and King Sheet Set \$289