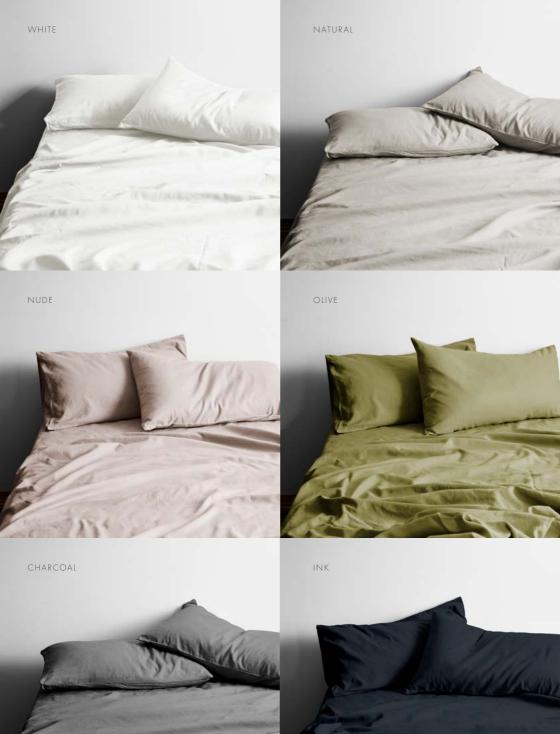

#### HALO ORGANIC BEDLINEN IN WHITE

Made in Green & GOTS certified 100% organic cotton bedlinen, stonewashed and finished with invisible zippers. Queen Quilt Cover \$229 | King Quilt Cover \$249 | Standard Pillowcase \$29.95 | European Pillowcase \$49.95

Sheet Sets available in Indian Teal, Tobacco, Khaki, Limestone, White, Natural, Nude, Olive, Charcoal and Ink Sets include: 40cm deep fitted sheet, extra-large flat sheet and 2 x standard pillowcases Queen Sheet Set \$329 and King Sheet Set \$349