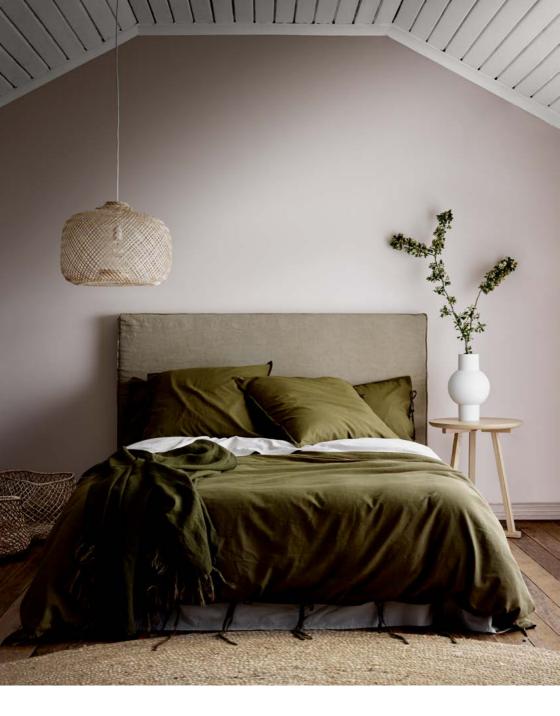

### MAISON VINTAGE BEDLINEN IN KHAKI

## MAISON VINTAGE BED COVER IN KHAKI

Vintage-washed sustainable French Flax/cotton bed cover finished with stitched square pattern, bias trim and pure cotton fill Size 260cm x 240cm fits King and Queen Beds \$299