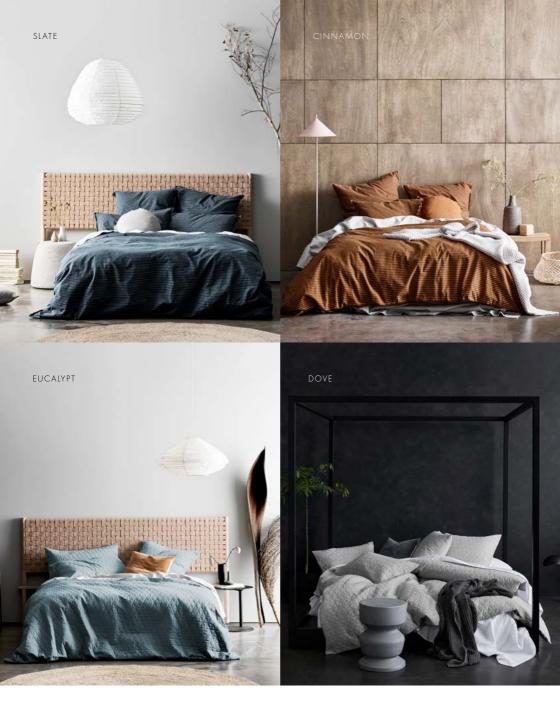

# VINTAGE STRIPE SHEET SETS

Pure Cotton Sheet Sets finished with a vintage wash for an extra soft hand-feel. Available in dove, smoke and mink Sets include: 40cm deep fitted sheet, extra-large flat sheet and 2 x standard pillowcases

Queen Sheet Set \$249 and King Sheet Set \$279