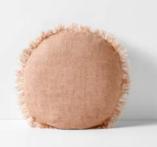

## VINTAGE LINEN CUSHIONS

Pure linen, cotton and velvet cushions in a wide range of colours and styles. New Vintage Linen Fringe cushions now available in Tobacco and Khaki in Rectangle  $(35 \times 55 \text{cm})$ , Square (50 cm) and Round (45 cm).

VINTAGE LINEN FRINGE 35 X 55 CUSHION IN TOBACCO \$59.95

VINTAGE LINEN FRINGE CUSHION IN TOBACCO \$59.95

VINTAGE LINEN FRINGE ROUND CUSHION IN TOBACCO \$69.95

VINTAGE LINEN FRINGE 35 X 55 CUSHION IN KHAKI \$59.95