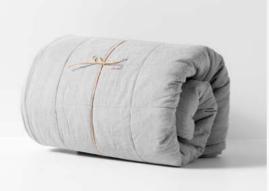

## MAISON VINTAGE BED COVER IN INDIAN TEAL

Vintage-washed sustainable French Flax/cotton bed cover finished with stitched square pattern, bias trim and pure cotton fill Size 260cm x 240cm fits King and Queen Beds \$299