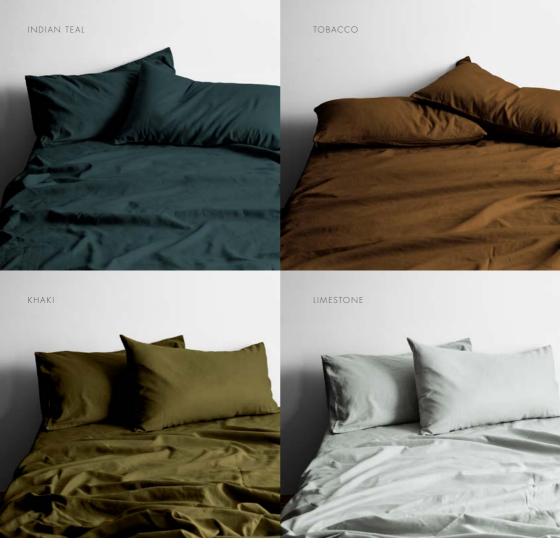

#### LUXURY VELVET BEDLINEN IN INDIAN TEAL

100% cotton velvet front with matching pure cotton percale reverse, finished with brass zipper on the european pillowcase.

Queen Quilt Cover \$299 | King Quilt Cover \$329 Standard Pillowcase \$49.95 | European Pillowcase \$69.95

#### MAISON VINTAGE BEDLINEN IN INDIAN TEAL

### MAISON VINTAGE BEDLINEN IN KHAKI

# MAISON VINTAGE BEDLINEN IN TOBACCO