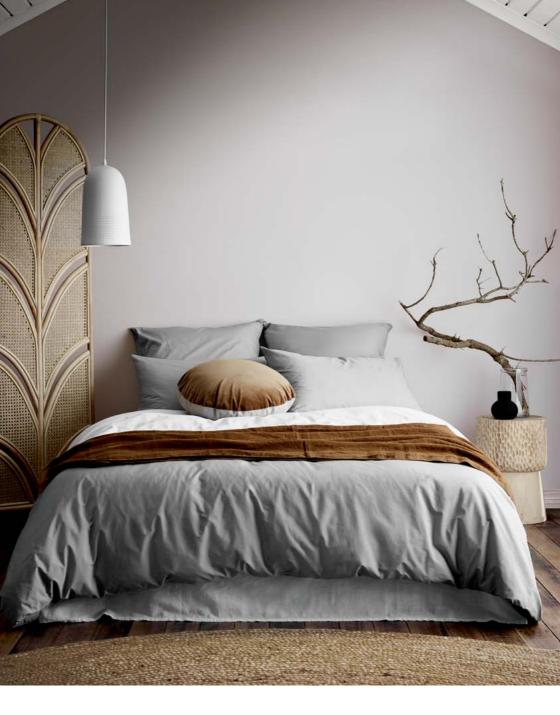

NEN IN ROSEWATER

Made in Green & GOTS certified 100% organic cotton bedlinen, stonewashed and finished with invisible zippers. Queen Quilt Cover \$229 | King Quilt Cover \$249 | Standard Pillowcase \$29.95 | European Pillowcase \$49.95



#### HALO ORGANIC BEDLINEN IN TOBACCO

Made in Green & GOTS certified 100% organic cotton bedlinen, stonewashed and finished with invisible zippers. Queen Quilt Cover \$229 | King Quilt Cover \$249 | Standard Pillowcase \$29.95 | European Pillowcase \$49.95



#### HALO ORGANIC BEDLINEN IN EUCALYPT



#### HALO ORGANIC BEDLINEN IN WHITE

Made in Green & GOTS certified 100% organic cotton bedlinen, stonewashed and finished with invisible zippers. Queen Quilt Cover \$229 | King Quilt Cover \$249 | Standard Pillowcase \$29.95 | European Pillowcase \$49.95



## HALO ORGANIC BEDLINEN IN PEBBLE

Made in Green & GOTS certified 100% organic cotton bedlinen, stonewashed and finished with invisible zippers. Queen Quilt Cover \$229 | King Quilt Cover \$249 | Standard Pillowcase \$29.95 | European Pillowcase \$49.95



## OXFORD BEDLINEN IN BLACK

Made in Green certified linen/cotton bedlinen, woven in an oxford weave and featuring grosgrain hand-ties in black.

Queen Quilt Cover \$279 | King Quilt Cover \$299 | Standard Pillowcase \$39.95 | European Pillowcase \$59.95



#### LUXURY VELVET BEDLINEN IN INDIAN TEAL

100% cotton velvet front with matching pure cotton percale reverse, finished with brass zipper on the european pillowcase.

Queen Quilt Cover \$299 | King Quilt Cover \$329 Standard Pillowcase \$49.95 | European Pillowcase \$69.95



###