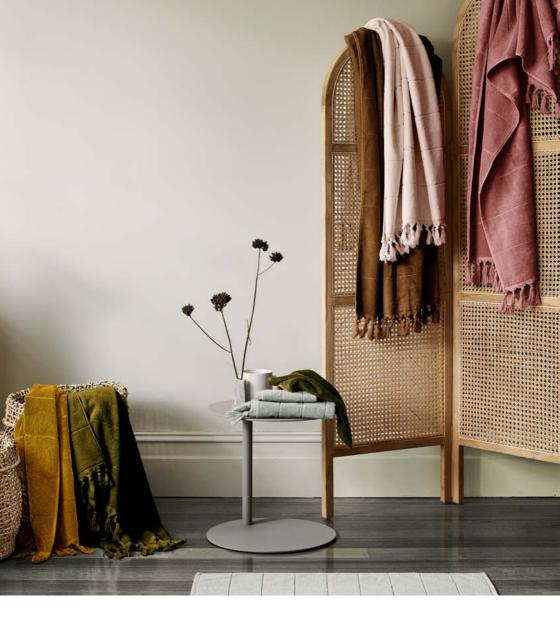

## THROWS

Available in a wide array of seasonal colours, patterns and textural pure cotton knits and stonewashed linens.

New Vintage Linen Fringe cushions now available in Tobacco and Khaki.

VINTAGE LINEN FRINGE THROW IN KHAKI \$149