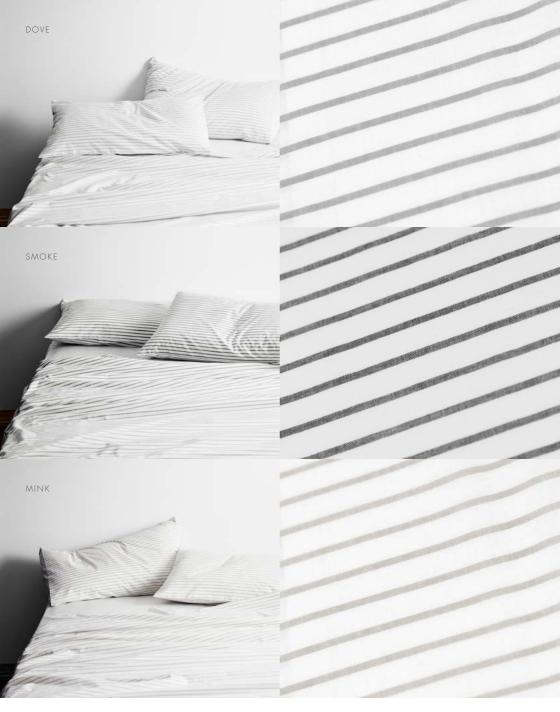

# VINTAGE STRIPE SHEET SETS

Pure Cotton Sheet Sets finished with a vintage wash for an extra soft hand-feel. Available in dove, smoke and mink Sets include: 40cm deep fitted sheet, extra-large flat sheet and 2 x standard pillowcases