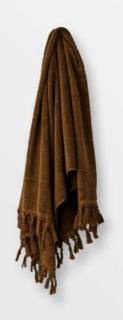

VINTAGE LINEN FRINGE THROW IN TOBACCO \$149

VINTAGE LINEN FRINGE THROW IN SLATE \$149

VINTAGE LINEN FRINGE THROW IN CLAY \$149

VINTAGE LINEN FRINGE THROW IN LIMESTONE \$149

vintage linen fringe throw in lilac \$149